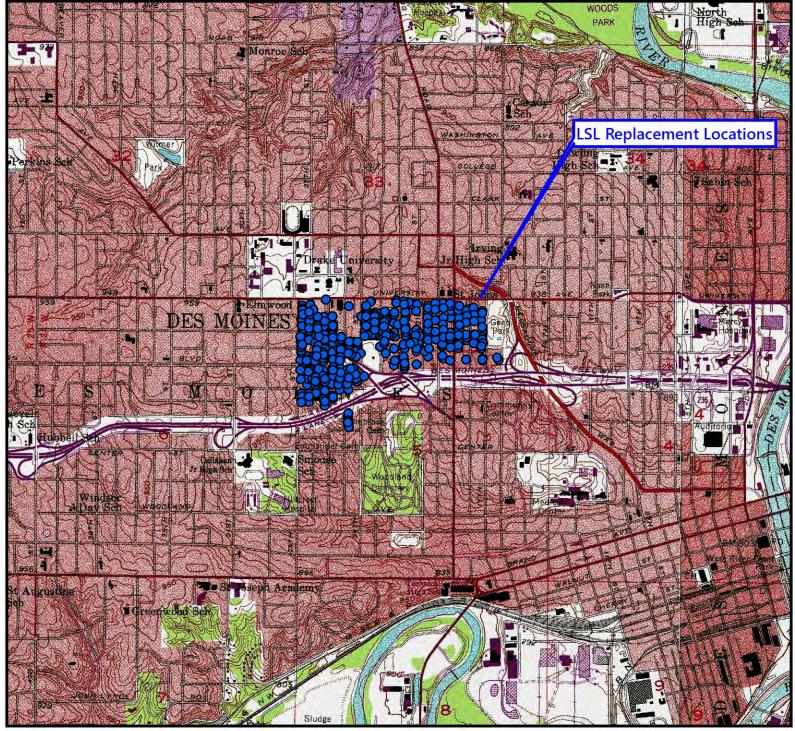

**USGS** Topographic Map

Des Moines Water Works Lead Service Line Replacement Des Moines, Iowa

USGS 7.5 Minute Quadrangle: Des Moines South West Section 5; Township 78 N; Range 24 W Section 33; Township 79 N; Range 24 W Date: 1976