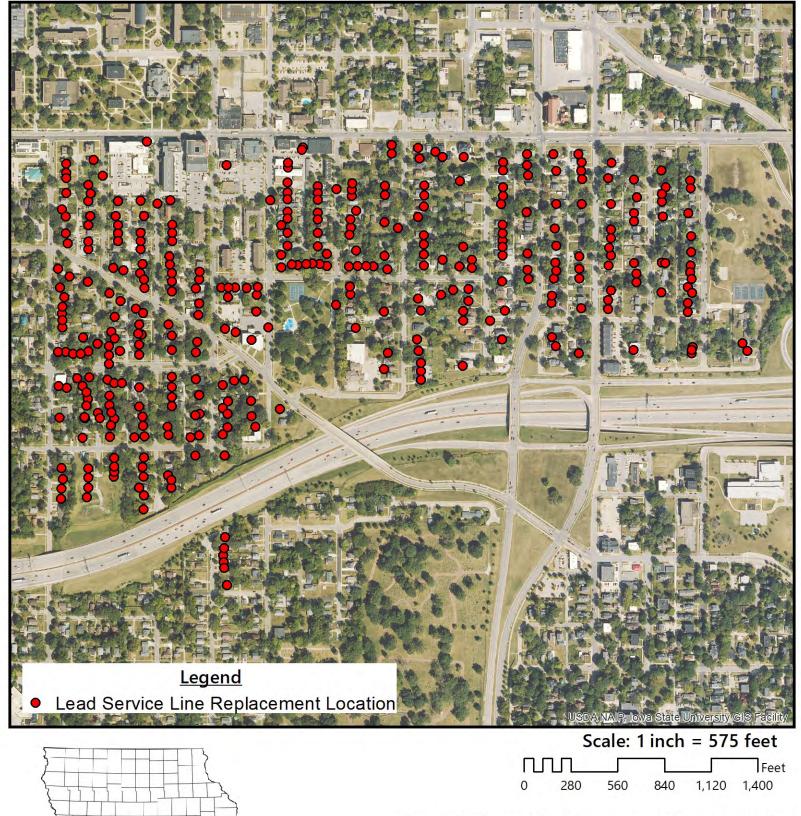

## **Aerial Photograph**

Ν

Des Moines Water Works Lead Service Line Replacement Des Moines, Iowa

USGS 7.5 Minute Quadrangle: Des Moines South West Section 5; Township 78 N; Range 24 W Section 33; Township 79 N; Range 24 W Date: 9.2.2023

Polk County. Image source: Wikipedia, 2023.

| Address                         | Entire Service Line Status | Year Structure Built | FIPS Code                  | Socioeconomic Score |
|---------------------------------|----------------------------|----------------------|----------------------------|---------------------|
| 2223 DRAKE PARK AVE             | Lead                       | 1929                 | 19153002600                | 15                  |
| 1063 21ST ST                    | Lead                       | 1915                 | 19153002600                | 15                  |
| 1105 MARTIN LUTHER KING JR PKWY |                            | 1896                 | 19153002600                | 15                  |
| 1084 25TH ST                    | Lead                       | 1900                 | 19153002600                | 15                  |
| 1146 22ND ST                    | Lead                       | 1891                 | 19153002600                | 15                  |
| 1109 MARTIN LUTHER KING JR PKWY |                            | 1902                 | 19153002600                | 15                  |
| 2717 KINGMAN BLVD               | Lead                       | 1915                 | 19153002600                | 15                  |
| 2625 COTTAGE GROVE AVE          | Lead                       | 1895                 | 19153002600                | 15                  |
| 2625 COTTAGE GROVE AVE          | Lead                       | 1895                 | 19153002600                | 15                  |
| 1118 26TH ST                    | Lead                       | 1893                 | 19153002600                | 15                  |
| 985 25TH ST                     | Lead                       | 1885                 | 19153002600                | 15                  |
| 1076 24TH ST                    | Lead                       | 1888                 | 19153002600                | 15                  |
| 1070 22ND ST                    | Lead                       | 1892                 | 19153002600                | 15                  |
| 1148 23RD ST                    | Lead                       | 1908                 | 19153002600                | 15                  |
| 1160 18TH ST                    | Lead                       | 1920                 | 19153002600                | 15                  |
| 1135 21ST ST                    | Lead                       | 1900                 | 19153002600                | 15                  |
| 951 28TH ST                     | Lead                       | 1895                 | 19153002600                | 15                  |
| 1027 27TH ST                    | Lead                       | 1920                 | 19153002600                | 15                  |
| 1026 27TH ST                    | Lead                       | 1900                 | 19153002600                | 15                  |
| 1022 27TH ST                    | Lead                       | 1895                 | 19153002600                | 15                  |
| 1118 MARTIN LUTHER KING JR PKWY |                            | 1915                 | 19153002600                | 15                  |
| 1117 MARTIN LUTHER KING JR PKWY |                            | 1901                 | 19153002600                | 15                  |
| 1146 18TH ST                    | Lead                       | 1908                 | 19153002600                | 15                  |
| 1144 18TH ST                    | Lead                       | 1903                 | 19153002600                | 15                  |
| 1114 18TH ST                    | Lead                       | 1905                 | 19153002600                | 15                  |
| 1145 18TH ST                    | Lead                       | 1908                 | 19153002600                | 15                  |
| 1155 18TH ST                    | Lead                       | 1905                 | 19153002600                | 15                  |
| 1159 18TH ST                    | Lead                       | 1913                 | 19153002600                | 15                  |
| 1152 19TH ST                    | Lead                       | 1905                 | 19153002600                | 15                  |
| 1105 19TH ST                    | Lead                       | 1898                 | 19153002600                | 15                  |
| 1111 19TH ST                    | Lead                       | 1908                 | 19153002600                | 15                  |
| 1149 19TH ST                    | Lead                       | 1908                 | 19153002600                | 15                  |
| 1046 17TH ST                    | Lead                       | 1905                 | 19153002600                | 15                  |
| 1148 17TH ST                    | Lead                       | 1910                 | 19153002600                | 15                  |
| 1120 17TH ST                    | Lead                       | 1908                 | 19153002600                | 15                  |
| 1010 27TH ST                    | Lead                       | 1898<br>1889         | 19153002600                | 15<br>15            |
| 1075 26TH ST                    | Lead                       |                      | 19153002600                |                     |
| 919 25TH ST<br>927 25TH ST      | Lead                       | 1885<br>1918         | 19153002600                | 15<br>15            |
| 935 25TH ST                     | Lead                       | 1905                 | 19153002600<br>19153002600 | 15                  |
|                                 |                            | 1905                 |                            | 15                  |
| 960 26TH ST<br>970 27TH ST      | Lead                       | 1910                 | 19153002600<br>19153002600 | 15                  |
| 966 27TH ST                     | Lead                       |                      | 19153002600                | 15                  |
| 1000 27TH ST                    | Lead                       | 1947                 | 19153002600                | 15                  |
| 1117 26TH ST                    | Lead                       | 1891                 | 19153002600                | 15                  |
| 1127 21ST ST                    | Lead                       | 1910                 | 19153002600                | 15                  |
| 1143 21ST ST                    | Lead                       | 1900                 | 19153002600                | 15                  |
| 2640 COTTAGE GROVE AVE          | Lead                       | 1910                 | 19153002600                | 15                  |
| 1152 27TH ST                    | Lead                       | 1893                 | 19153002600                | 15                  |
| 1108 27TH ST                    | Lead                       | 1903                 | 19153002600                | 15                  |
| 1153 28TH ST                    | Lead                       |                      | 19153002600                | 15                  |
| 2715 COTTAGE GROVE AVE          | Lead                       | 1896                 | 19153002600                | 15                  |
| 2715 COTTAGE GROVE AVE          | Lead                       | 1896                 | 19153002600                | 15                  |
| 2711 KINGMAN BLVD               | Lead                       | 1915                 | 19153002600                | 15                  |
| 2609 SCHOOL ST                  | Lead                       | 1913                 | 19153002600                | 15                  |
| 1071 27TH ST                    | Lead                       | 1913                 | 19153002600                | 15                  |
| 1009 26TH ST                    | Lead                       | 1905                 | 19153002600                | 15                  |
| 1031 26TH ST                    | Lead                       | 1908                 | 19153002600                | 15                  |
| 1019 25TH ST                    | Lead                       | 1880                 | 19153002600                | 15                  |
| 2422 DRAKE PARK AVE             | Lead                       | 1908                 | 19153002600                | 15                  |
| 1065 26TH ST                    | Lead                       | 1913                 | 19153002600                | 15                  |
| 1087 25TH ST                    | Lead                       | 1906                 | 19153002600                | 15                  |
| 1107 23RD ST                    | Lead                       | 1900                 | 19153002600                | 15                  |
| 1154 23RD ST                    | Lead                       | 1910                 | 19153002600                | 15                  |
| 1122 23RD ST                    | Lead                       | 1885                 | 19153002600                | 15                  |
| 2215 DRAKE PARK AVE             | Lead                       | 1915                 | 19153002600                | 15                  |
| 2217 DRAKE PARK AVE             | Lead                       | 1925                 | 19153002600                | 15                  |
| 2301 DRAKE PARK AVE             | Lead                       | 1923                 | 19153002600                | 15                  |
| 2600 COTTAGE GROVE AVE          | Lead                       | 1895                 | 19153002600                | 15                  |
| 1113 24TH ST APT B              | Lead                       | 1896                 | 19153002600                | 15                  |
| 1113 24TH ST APT A              | Lead                       | 1896                 | 19153002600                | 15                  |
| 1121 21ST ST                    | Lead                       | 1900                 | 19153002600                | 15                  |
|                                 |                            |                      |                            |                     |