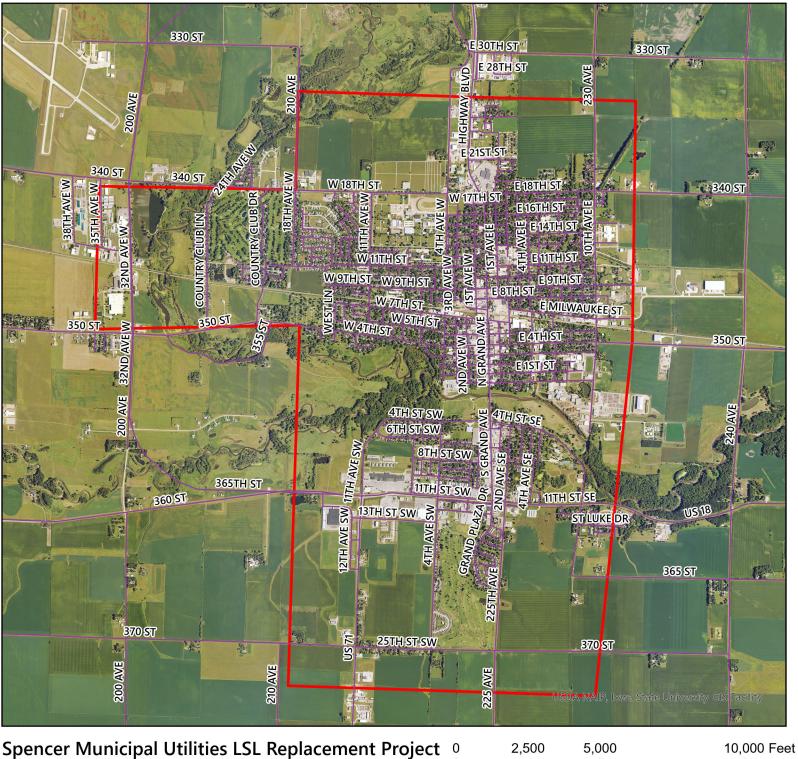

# SMU Service Line Replacement Area

Spencer, IA (Clay County)

Legend

Service Line Replacement Area

| Spencer Municipal Utilities Lead Service Line Replacement Project Address List |         |       |       |                                               |                                              |                              |                                                                   |  |  |  |
|--------------------------------------------------------------------------------|---------|-------|-------|-----------------------------------------------|----------------------------------------------|------------------------------|-------------------------------------------------------------------|--|--|--|
| Service Address                                                                | City    | State | Zip   | Replace<br>from curb<br>stop to<br>house only | Replace<br>from curb<br>stop to<br>main only | Replace full<br>service line | Duplicate<br>mains.<br>Move<br>service line<br>to larger<br>main. |  |  |  |
| 311 East Park St                                                               | Spencer | IA    | 51301 |                                               |                                              | Х                            | Y                                                                 |  |  |  |
| 312 East Park St                                                               | Spencer | IA    | 51301 |                                               | Х                                            |                              | Y                                                                 |  |  |  |
| 320 East Park St                                                               | Spencer | IA    | 51301 | Х                                             |                                              |                              | Y                                                                 |  |  |  |
| 323 East Park St                                                               | Spencer | IA    | 51301 |                                               |                                              | Х                            | Y                                                                 |  |  |  |
| 433 East Park St                                                               | Spencer | IA    | 51301 |                                               |                                              | Х                            |                                                                   |  |  |  |
| 529 East Park St                                                               | Spencer | IA    | 51301 |                                               |                                              | Х                            |                                                                   |  |  |  |
| 605 East Park St                                                               | Spencer | IA    | 51301 |                                               |                                              | Х                            |                                                                   |  |  |  |
| 12 East 1st St                                                                 | Spencer | IA    | 51301 |                                               | Х                                            |                              |                                                                   |  |  |  |
| 104 East 1st St                                                                | Spencer | IA    | 51301 | Х                                             |                                              |                              |                                                                   |  |  |  |
| 109 East 1st St                                                                | Spencer | IA    | 51301 |                                               | Х                                            |                              |                                                                   |  |  |  |
| 125 East 1st St                                                                | Spencer | IA    | 51301 |                                               |                                              | Х                            |                                                                   |  |  |  |
| 200 East 1st St                                                                | Spencer | IA    | 51301 |                                               |                                              | Х                            |                                                                   |  |  |  |
| 202 East 1st St                                                                | Spencer | IA    | 51301 |                                               |                                              | Х                            |                                                                   |  |  |  |
| 214 East 1st St                                                                | Spencer | IA    | 51301 |                                               |                                              | Х                            |                                                                   |  |  |  |
| 228 East 1st St                                                                | Spencer | IA    | 51301 |                                               | Х                                            |                              |                                                                   |  |  |  |
| 306 East 1st St                                                                | Spencer | IA    | 51301 |                                               | Х                                            |                              |                                                                   |  |  |  |
| 517 East 1st St                                                                | Spencer | IA    | 51301 |                                               | Х                                            |                              |                                                                   |  |  |  |
| 522 East 1st St                                                                | Spencer | IA    | 51301 |                                               |                                              | Х                            |                                                                   |  |  |  |
| 13 East 2nd St                                                                 | Spencer | IA    | 51301 |                                               | Х                                            |                              |                                                                   |  |  |  |
| 103 East 2nd St                                                                | Spencer | IA    | 51301 |                                               | Х                                            |                              |                                                                   |  |  |  |
| 105 East 2nd St                                                                | Spencer | IA    | 51301 |                                               |                                              | Х                            |                                                                   |  |  |  |
| 123 East 2nd St                                                                | Spencer | IA    | 51301 |                                               | Х                                            |                              |                                                                   |  |  |  |
| 205 East 2nd St                                                                | Spencer | IA    | 51301 |                                               | Х                                            |                              |                                                                   |  |  |  |
| 222 East 2nd St                                                                | Spencer | IA    | 51301 | Х                                             |                                              |                              |                                                                   |  |  |  |
| 329 East 2nd St                                                                | Spencer | IA    | 51301 |                                               |                                              | Х                            |                                                                   |  |  |  |
| 520 East 2nd St                                                                | Spencer | IA    | 51301 |                                               | Х                                            |                              |                                                                   |  |  |  |
| 120 East 3rd St                                                                | Spencer |       | 51301 |                                               |                                              | Х                            | Y                                                                 |  |  |  |
| 207 East 3rd St                                                                | Spencer | IA    | 51301 |                                               | Х                                            |                              | Y                                                                 |  |  |  |
| 213 East 3rd St                                                                | Spencer | IA    | 51301 |                                               |                                              | Х                            | Y                                                                 |  |  |  |
| 221 East 3rd St                                                                | Spencer |       | 51301 |                                               | Х                                            |                              | Y                                                                 |  |  |  |
| 305 East 3rd St                                                                | Spencer |       | 51301 |                                               | X                                            |                              | Y                                                                 |  |  |  |
| 321 East 3rd St                                                                | Spencer | IA    | 51301 |                                               |                                              | Х                            | Y                                                                 |  |  |  |
| 423 East 3rd St                                                                | Spencer | IA    | 51301 |                                               |                                              | Х                            | Y                                                                 |  |  |  |
| 517 East 3rd St                                                                | Spencer | IA    | 51301 |                                               |                                              | Х                            | Y                                                                 |  |  |  |
| 713 East 3rd St                                                                | Spencer | IA    | 51301 |                                               |                                              | X                            |                                                                   |  |  |  |
| 803 East 3rd St                                                                | Spencer | IA    | 51301 |                                               | Х                                            |                              |                                                                   |  |  |  |
| 121 East 4th St                                                                | Spencer | IA    | 51301 |                                               | X                                            |                              |                                                                   |  |  |  |
| 205 East 4th St                                                                | Spencer | IA    | 51301 |                                               | X                                            |                              |                                                                   |  |  |  |
| 219 East 4th St                                                                | Spencer | IA    | 51301 |                                               | X                                            |                              |                                                                   |  |  |  |
| 303 East 4th St                                                                | Spencer | IA    | 51301 |                                               | X                                            |                              |                                                                   |  |  |  |
| 320 East 4th St                                                                | Spencer | IA    | 51301 |                                               |                                              | Х                            |                                                                   |  |  |  |
| 402 East 4th St                                                                | Spencer | IA    | 51301 | Х                                             |                                              |                              |                                                                   |  |  |  |
| 505 East 4th St                                                                | Spencer | IA    | 51301 | X                                             |                                              |                              |                                                                   |  |  |  |
|                                                                                |         |       |       | -                                             |                                              | 1                            |                                                                   |  |  |  |