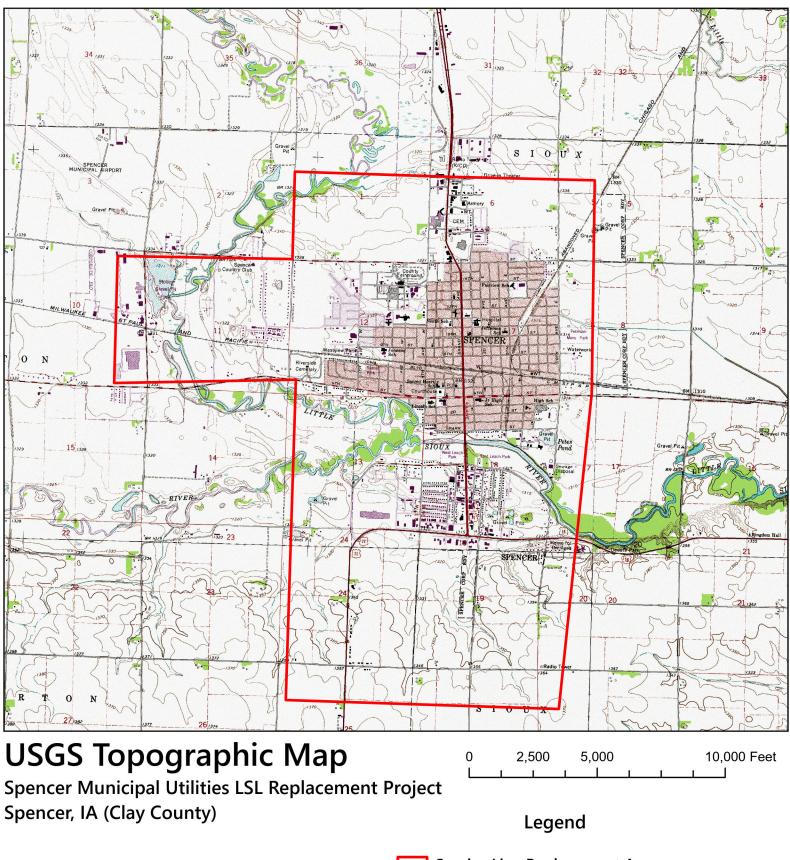

Applicant: Spencer Municipal Utilities (SMU) County: Clay State: Iowa SRF Number: FS-21-25-DWSRF-024 Iowa DNR Project Number: W2024-0456

The Spencer Municipal Utilities (SMU) located in Spencer, Iowa is planning an upgrade to their drinking water infrastructure. SMU has applied for financial assistance through the State Revolving Fund (SRF) loan program to build the project. The State Revolving Loan Program is a program authorized by the Environmental Protection Agency (EPA) and administered by the Iowa Department of Natural Resources (DNR) in partnership with the Iowa Finance Authority.

The City of Spencer is located in Clay County, Iowa approximately 18 miles south of Okoboji, Iowa and 100 miles northeast of Sioux City, Iowa. The population of Spencer according to the 2020 US Census was 11,325 persons.

# **Rebecca Flynn Kettman** Environmental Review Specialist State Revolving Fund Iowa Department of Natural Resources

INVESTING IN IOWA'S WATER www.iowasrf.com

USGS 7.5 Minute Quadrangle: Spencer & Greenville Sections: 05-08, 17-20, 30 Township: 96 N, Range: 36 W Sections: 01, 10-13, 24-25 Township: 96 N, Range: 37 W Date: 1982 & 1966 Ν